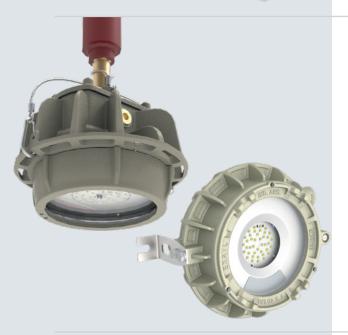

### **LIGHTING** FOR INDUSTRIAL AND HAZARDOUS AREAS.

- For use in working areas, transit areas and escape routes.
- Variety of models from 15 to 300W and 2000 to 35000 lm output.
- Aluminium cast bodies, bolts and bracket in stainless steel and tempered glass.
- For gas and Dust hazardous areas.
- Designed and manufactured under UL and IEC Ex Standars.
- Different Mount accessories and replacement parts available.
- · Lighting poles under requierment.

- Warm, Neutral and Cold light temperature.
- Wide and Narrow light distribution beam angle.
- · IES and Photometric data avaiable.
- Lighting desing project support is available.
- · Commercial assistance for equipment selection.

- Designed and manufactured in Argentina.
- Word Class Factory. IEC and ISO certified.
- Functional and electrical tests on 100% of the luminaires.
- 5 year warranty.