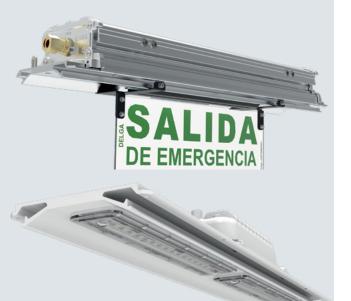

#### LINEAR LUMINAIRES

Designed for Tunnels and walkways, Laboratories and low profile requirements.

- Wide range of lumen output, up to 15000 lumens.
- For harsh environments and hazardous Locations (zone 1,2,21 and 22).
- Emergency mode up to 90 minutes with auto test.

#### LOW PROFILE AND AREA LIGHT

Designed for low profile lighting in working and transit areas.

- Versions from 16 to 150 Watts , up to 15000lumens.
- For hazardous Locations (zone 1,2,21 and 22).
- Mounting options: Celling, pendant, stachion and yoke.