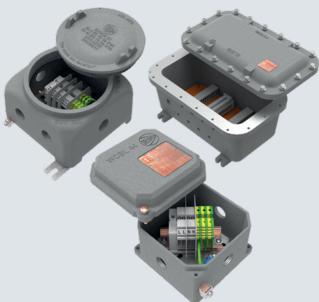

# READY TO INSTALL CONFIGURATED JUNCTION BOXES

Junction box solutions with pre-established configurations most commonly used in the industry for simple and fast selection and installation, reducing complexity.

- Explosion-proof and increased safety versions.
- Suitable for, Connection of digital and/or analog signals up to 80 terminals. Power distribution from 1 to 3 phases up to 40A.
- Include terminal numberings.
- Threaded accesses NPT or Metric.
- Luxite or stainless steel label with engraved TAG.