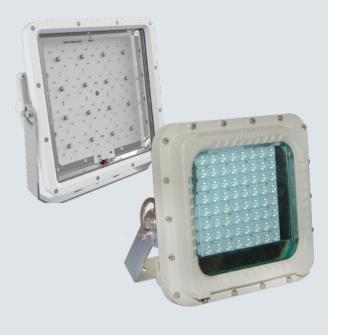

#### **FLOODLIGHTS**

## Designed for large area such industrial plants and ship loading.

- Versions up to 300W and 35000 Lumen output.
- Different beam angles, symmetric and asymmetric for a wide range of applications.
- Liquid tight IP 68 and hazardous locations (zone 1,2,21 and 22)