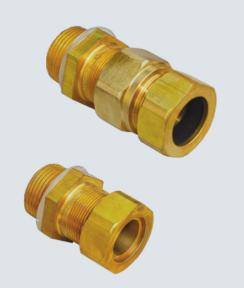

#### **CABLE GLANDS**

Designed for cable access to enclosures in classified areas.

- Certified under IEC 600079 standards.
- For metal-braid/tape armored cables and non armored cables.
- Adaptors, reducers, blanking elements, Locknuts, and earthing tags.
- Made of Brass, Niquel plated brass, stainless steel or alluminium.
- NPT or Metric thread.