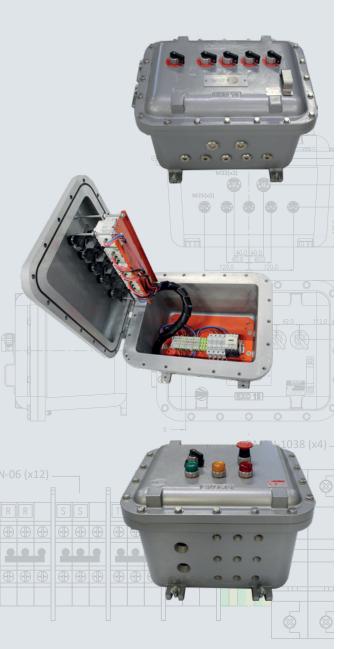

# READY TO INSTALL CONFIGURATED JUNCTION BOXES

Junction box solutions with pre-established configurations most commonly used in the industry for simple and fast selection and installation, reducing complexity.

- Explosion-proof and increased safety versions.
- Suitable for, Connection of digital and/or analog signals up to 80 terminals. Power distribution from 1 to 3 phases up to 40A.
- Include terminal numberings.
- Threaded accesses NPT or Metric.
- Luxite or stainless steel label with engraved TAG.

### CUSTOM ENCLOSURES UNDER REQUEST

Products designed and manufactured under IEC standards, with certified processes, industrial plant, and personnel.

- Explosion-proof, increased safety, or weather proof versions.
- Wiring, control, actuation, motor protection, switches, etc., and the combination of all these.
- Design engineering according to project requirements.
- Entries, internal components, and actuators according to customer requirements.
- Luxite or Stainless Steel labels with engraved TAG
- Engineering process digitally validated by the customer before construction.