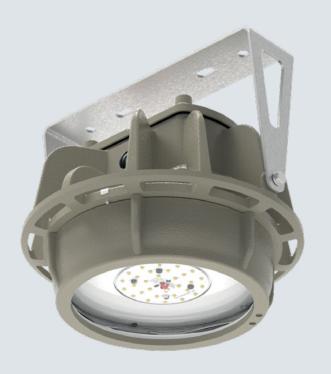

### **LIGHTING** FOR INDUSTRIAL AND HAZARDOUS AREAS.

- For use in working areas, transit areas and escape routes.
- Variety of models from 15 to 300W and 2000 to 35000 lm output.
- Aluminium cast bodies, bolts and bracket in stainless steel and tempered glass.
- For gas and Dust hazardous areas.
- Designed and manufactured under UL and IEC Ex Standars.
- Different Mount accessories and replacement parts available.
- · Lighting poles under requierment.

- Warm, Neutral and Cold light temperature.
- Wide and Narrow light distribution beam angle.
- · IES and Photometric data avaiable.
- Lighting desing project support is available.
- · Commercial assistance for equipment selection.

- Designed and manufactured in Argentina.
- Word Class Factory. IEC and ISO certified.
- Functional and electrical tests on 100% of the luminaires.
- 5 year warranty.