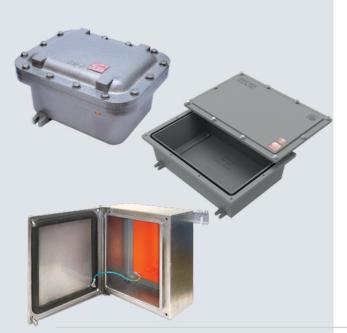

#### **JUNCTION BOXES**

Designed for a range of uses such junction boxes, power distribution, command and control, Panel Boards.

- Weather proof, Explosion proof and increased safety versions.
- Cast Aluminum. Stainless Steel or Iron sheets.
- Customized designs upon customer request.
- Under IEC and UL standards.
- Accessory availability such as trays, hinges, locks, mounting brackets, etc.
- High mechanical and corrosion resistance, durability, and safety.