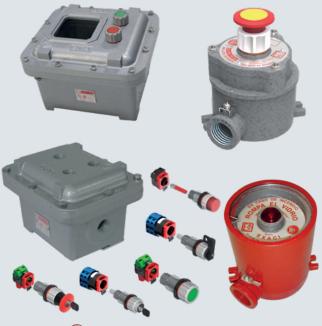

#### **JUNCTION BOXES**

Designed for a range of uses such junction boxes, power distribution, command and control, Panel Boards.

- Weather proof, Explosion proof and increased safety versions.
- Cast Aluminum. Stainless Steel or Iron sheets.
- Customized designs upon customer request.
- Under IEC and UL standards.
- Accessory availability such as trays, hinges, locks, mounting brackets, etc.
- High mechanical and corrosion resistance, durability, and safety.

# READY TO INSTALL CONFIGURATED JUNCTION BOXES

Junction box solutions with pre-established configurations most commonly used in the industry for simple and fast selection and installation, reducing complexity.

- Explosion-proof and increased safety versions.
- Suitable for, Connection of digital and/or analog signals up to 80 terminals. Power distribution from 1 to 3 phases up to 40A.
- Include terminal numberings.
- Threaded accesses NPT or Metric.
- Luxite or stainless steel label with engraved TAG.

### **COMMAND AND CONTROL BOXES**

Customer-configurable control and display boxes with a wide variety of options and alternatives.

- 1 to 6 accesses on lid to configure under request.
- Option of push buttons, mushroom with or without latch, indicator lights, multi-turn potentiometers, selectors, and switches.
- NO and NC Contact modules, from 1 to 3 poles.
- Explosion-proof versions with displays for measuring instruments.
- Emergency stop button and fire alarm switch boxes.