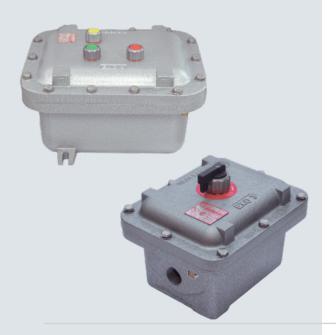

### **COMMAND AND CONTROL BOXES**

Customer-configurable control and display boxes with a wide variety of options and alternatives.

- 1 to 6 accesses on lid to configure under request.
- Option of push buttons, mushroom with or without latch, indicator lights, multi-turn potentiometers, selectors, and switches.
- NO and NC Contact modules, from 1 to 3 poles.
- Explosion-proof versions with displays for measuring instruments.
- Emergency stop button and fire alarm switch boxes.

# SWITCHBOARD AND OPERATION BOXES

Pre-configured products for motor control or power interruption applications.

- MCB up to 32A.
- · Load switches and disconnectors up to 250A.
- Direct or star-delta motor starting up to 45Kw.